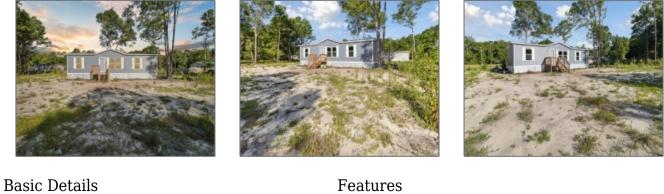

## 352 River Ridge Circle, Jesup,Wayne, Georgia, United States31545

1,344 Sqft - 352 River Ridge Circle, Jesup, Wayne, Georgia, United States 31545

| Price:           | \$199,000      | ~  | 01.1                        |                      |
|------------------|----------------|----|-----------------------------|----------------------|
| D                |                | v  | Style:                      | Ranch, Modular Home  |
| Rooms:           | 7              |    | Construct/Siding:           | Vinyl Siding         |
| Bedrooms:        | 3              |    | Roof:                       | Shingle              |
| Bathrooms:       | 2              | _/ | Car Storage:                | -                    |
| Half Bathrooms:  | 0              | v  | <ul><li>✓ Dining:</li></ul> | Unpaved              |
| Square Footage:  | 1,344 Sqft     |    |                             | Dining/kitchen Combo |
| Year Built:      | 2023           |    |                             |                      |
| Subdivision:     | River Ridge    |    |                             |                      |
| Listing Type:    | For Sale       |    |                             |                      |
| Property Status: | Active         |    |                             |                      |
| Address Map      |                | -  |                             |                      |
| Latitude:        | N31° 40' 30''  |    |                             |                      |
| Longitude:       | W82° 7' 51.1'' |    |                             |                      |