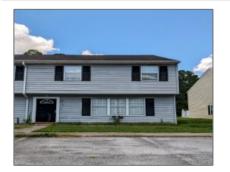

1100 Pineland Avenue, Hinesville,Liberty, Georgia, United States3131

1,440 Sqft - 1100 Pineland Avenue, Hinesville, Liberty, Georgia, United States 31313

| Basic Details    |                               | Fea          | tures                                                                |                      |
|------------------|-------------------------------|--------------|----------------------------------------------------------------------|----------------------|
| Price:           | \$124,000                     |              | Style:                                                               | Townhome             |
| Rooms:           | 7                             |              | Construct/Siding:                                                    | Vinyl Siding         |
| Bedrooms:        | 3                             |              | Roof:                                                                | Shingle              |
| Bathrooms:       | 2                             | -/           | <ul> <li>✓ Car Storage:</li> <li>✓ Exterior<br/>Features:</li> </ul> | -                    |
| Half Bathrooms:  | 1                             | v            |                                                                      | Parking Spaces       |
| Square Footage:  | 1,440 Sqft                    | $\checkmark$ |                                                                      | Storage              |
| Year Built:      | 1982                          |              | Dining:                                                              | Dining/kitchen Combo |
| Subdivision:     | Colonial Park<br>Condominiums |              |                                                                      |                      |
| Listing Type:    | For Sale                      |              |                                                                      |                      |
| Property Status: | Active                        |              |                                                                      |                      |
| Address Map      |                               | -            |                                                                      |                      |
| Latitude:        | N31° 48' 54.5''               |              |                                                                      |                      |
| Longitude:       | W82° 22' 45''                 |              |                                                                      |                      |