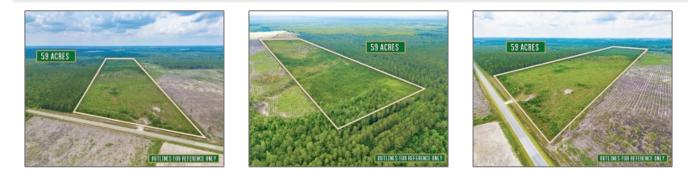

## 0 None, Jacksonville, Telfair, Georgia, United States 31544

0 Sqft - 0 East River Road, Jacksonville, Telfair, Georgia, United States 31544

| Price:     \$191,508       Rooms:     0       Bedrooms:     0       Bathrooms:     0       Bathrooms:     0       Half Bathrooms:     0       Square Footage:     0 Sqft       Year Built:     0       Subdivision:     NONE       Listing Type:     For Sale       Property Status:     Active       Address Map     -       Latitude:     N31° 49' 17.3"       Longitude:     W83° 1' 18" | Basic Details    |                 | Features |              |
|---------------------------------------------------------------------------------------------------------------------------------------------------------------------------------------------------------------------------------------------------------------------------------------------------------------------------------------------------------------------------------------------|------------------|-----------------|----------|--------------|
| Bedrooms:0Bathrooms:0Half Bathrooms:0Square Footage:0 SqftYear Built:0Subdivision:NONEListing Type:For SaleProperty Status:ActiveAddress Map-Latitude:N31° 49' 17.3''                                                                                                                                                                                                                       | Price:           | \$191,508       | √ Style: | Hunting Land |
| Bathrooms:0Half Bathrooms:0Square Footage:0 SqftYear Built:0Subdivision:NONEListing Type:For SaleProperty Status:ActiveAddress Map-Latitude:N31° 49' 17.3''                                                                                                                                                                                                                                 | Rooms:           | 0               |          |              |
| Half Bathrooms: 0<br>Square Footage: 0 Sqft<br>Year Built: 0<br>Subdivision: NONE<br>Listing Type: For Sale<br>Property Status: Active<br>Address Map -                                                                                                                                                                                                                                     | Bedrooms:        | 0               |          |              |
| Square Footage:0 SqftYear Built:0Subdivision:NONEListing Type:For SaleProperty Status:ActiveAddress Map-Latitude:N31° 49' 17.3''                                                                                                                                                                                                                                                            | Bathrooms:       | 0               |          |              |
| Year Built: 0<br>Subdivision: NONE<br>Listing Type: For Sale<br>Property Status: Active<br>Address Map -                                                                                                                                                                                                                                                                                    | Half Bathrooms:  | 0               |          |              |
| Subdivision:NONEListing Type:For SaleProperty Status:ActiveAddress Map-Latitude:N31° 49' 17.3''                                                                                                                                                                                                                                                                                             | Square Footage:  | 0 Sqft          |          |              |
| Listing Type:For SaleProperty Status:ActiveAddress Map-Latitude:N31° 49' 17.3''                                                                                                                                                                                                                                                                                                             | Year Built:      | 0               |          |              |
| Property Status: Active Address Map - Latitude: N31° 49' 17.3''                                                                                                                                                                                                                                                                                                                             | Subdivision:     | NONE            |          |              |
| Address Map -<br>Latitude: N31° 49' 17.3''                                                                                                                                                                                                                                                                                                                                                  | Listing Type:    | For Sale        |          |              |
| Latitude: N31° 49' 17.3''                                                                                                                                                                                                                                                                                                                                                                   | Property Status: | Active          |          |              |
|                                                                                                                                                                                                                                                                                                                                                                                             | Address Map      |                 | -        |              |
| Longitude: W83° 1' 18''                                                                                                                                                                                                                                                                                                                                                                     | Latitude:        | N31° 49' 17.3'' |          |              |
|                                                                                                                                                                                                                                                                                                                                                                                             | Longitude:       | W83° 1' 18''    |          |              |