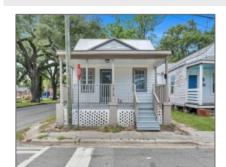

## 2019 Harden Street, Savannah, Chatham, Georgia, United States 31405

693 Sqft - 2019 Harden Street, Savannah, Chatham, Georgia, United States 31405

## **Basic Details**

| \$204,000        |                                                                     |
|------------------|---------------------------------------------------------------------|
| 3                |                                                                     |
| 3                |                                                                     |
| 1                |                                                                     |
| 0                |                                                                     |
| 693 Sqft         |                                                                     |
| 1900             |                                                                     |
| Brownsville Ward |                                                                     |
| For Sale         |                                                                     |
| HODGE            |                                                                     |
| Derenne          |                                                                     |
| Beach            |                                                                     |
| Active           |                                                                     |
|                  | 3 3 1 0 693 Sqft 1900 Brownsville Ward For Sale HODGE Derenne Beach |

## **Features**

| √         | Style:            | Bungalow              |
|-----------|-------------------|-----------------------|
| $\sqrt{}$ | Construct/Siding: | Other                 |
| $\sqrt{}$ | Roof:             | Other                 |
| $\sqrt{}$ | Car Storage:      | On Street             |
| $\sqrt{}$ | Fence:            | Back Yard, Chain Link |
| √         | Dining:           | Other                 |