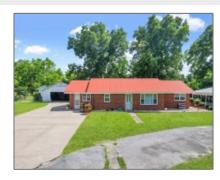

## 3235 Odum Highway, Jesup, Wayne, Georgia, United States 31545

1,680 Sqft - 3235 Odum Highway, Jesup, Wayne, Georgia, United States 31545

## **Basic Details**

| Price:           | \$194,500         |  |
|------------------|-------------------|--|
| Rooms:           | 7                 |  |
| Bedrooms:        | 2                 |  |
| Bathrooms:       | 2                 |  |
| Half Bathrooms:  | 0                 |  |
| Square Footage:  | 1,680 Sqft        |  |
| Year Built:      | 1956              |  |
| Subdivision:     | NONE              |  |
| Listing Type:    | For Sale          |  |
| Property Status: | Active Contingent |  |

## Features

| $\sqrt{}$ | Style:              | Ranch                         |
|-----------|---------------------|-------------------------------|
| $\sqrt{}$ | Construct/Siding:   | Brick                         |
| $\sqrt{}$ | Roof:               | Metal                         |
| $\sqrt{}$ | Car Storage:        | Detached, Garage,<br>Driveway |
| $\sqrt{}$ | Fence:              | Chain Link                    |
| $\sqrt{}$ | FireplaceLocation : | Other                         |
| $\sqrt{}$ | Dining:             | Eat-in Kitchen                |