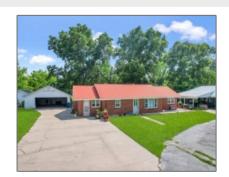

## 3235 Odum Highway, Jesup, Wayne, Georgia, United States 31545

1,680 Sqft - 3235 Odum Highway, Jesup, Wayne, Georgia, United States 31545

## **Basic Details**

| Price:           | \$194,500         |  |
|------------------|-------------------|--|
| Rooms:           | 7                 |  |
| Bedrooms:        | 2                 |  |
| Bathrooms:       | 2                 |  |
| Half Bathrooms:  | 0                 |  |
| Square Footage:  | 1,680 Sqft        |  |
| Year Built:      | 1956              |  |
| Subdivision:     | NONE              |  |
| Listing Type:    | For Sale          |  |
| Property Status: | Active Contingent |  |

## Features

| $\sqrt{}$ | Style:              | Ranch                         |
|-----------|---------------------|-------------------------------|
| $\sqrt{}$ | Construct/Siding:   | Brick                         |
| $\sqrt{}$ | Roof:               | Metal                         |
| $\sqrt{}$ | Car Storage:        | Detached, Garage,<br>Driveway |
| $\sqrt{}$ | Fence:              | Chain Link                    |
| $\sqrt{}$ | FireplaceLocation : | Other                         |
| $\sqrt{}$ | Dining:             | Eat-in Kitchen                |