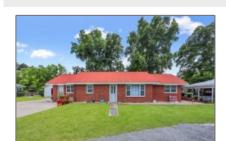

## 3235 Odum Highway, Jesup, Wayne, Georgia, United States 31545

1,680 Sqft - 3235 Odum Highway, Jesup, Wayne, Georgia, United States 31545

## **Basic Details**

| Price:           | \$194,500         |  |
|------------------|-------------------|--|
| Rooms:           | 7                 |  |
| Bedrooms:        | 2                 |  |
| Bathrooms:       | 2                 |  |
| Half Bathrooms:  | 0                 |  |
| Square Footage:  | 1,680 Sqft        |  |
| Year Built:      | 1956              |  |
| Subdivision:     | NONE              |  |
| Listing Type:    | For Sale          |  |
| Property Status: | Active Contingent |  |

## Features

| $\sqrt{}$ | Style:              | Ranch                         |
|-----------|---------------------|-------------------------------|
| $\sqrt{}$ | Construct/Siding:   | Brick                         |
| $\sqrt{}$ | Roof:               | Metal                         |
| $\sqrt{}$ | Car Storage:        | Detached, Garage,<br>Driveway |
| $\sqrt{}$ | Fence:              | Chain Link                    |
| $\sqrt{}$ | FireplaceLocation : | Other                         |
| $\sqrt{}$ | Dining:             | Eat-in Kitchen                |