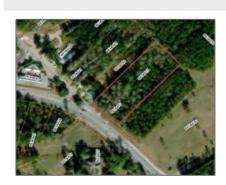

## 3.30 AC East Oglethorpe Highway, Flemington, Liberty, Georgia, United

0 Sqft - 3.30 AC East Oglethorpe Highway, Flemington, Liberty, Georgia, United States 31313

Longitude:

## Basic Details Features

W82° 24' 59.8"

| Price:           | \$899,900      | √ Style: | Commercial Land |
|------------------|----------------|----------|-----------------|
| Lot Size:        | 3.30 Acre      |          |                 |
| Rooms:           | 0              |          |                 |
| Bedrooms:        | 0              |          |                 |
| Bathrooms:       | 0              |          |                 |
| Half Bathrooms:  | 0              |          |                 |
| Square Footage:  | 0 Sqft         |          |                 |
| Year Built:      | 0              |          |                 |
| Subdivision:     | No Subdivision |          |                 |
| Listing Type:    | For Sale       |          |                 |
| Property Status: | Active         |          |                 |
| Address Map      |                | -        |                 |
| Latitude:        | N31° 51' 4.5"  |          |                 |