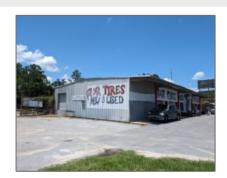

## 4117 Savannah Highway, Jesup, Wayne, Georgia, United States 31545

16,200 Sqft - 4117 Savannah Highway, Jesup, Wayne, Georgia, United States 31545