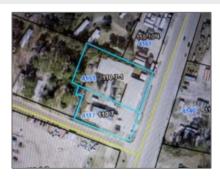

## Address Map

| Latitude:  | N31° 39' 24'' |
|------------|---------------|
| Longitude: | W82° 8' 54.6" |