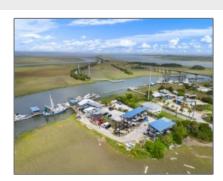

# 4 US Hwy 80, Tybee Island, Chatham, Georgia, United States 31328

9,982 Sqft - 4 US Hwy 80, Tybee Island, Chatham, Georgia, United States 31328

#### \$4,950,000 Price: Lot Size: 4.10 Acre Rooms: 0 Bedrooms: 0 Bathrooms: 0 Half Bathrooms: 0 9,982 Sqft Square Footage: Year Built: 1968 Subdivision: NONE For Sale Listing Type: **Property Status:** Active