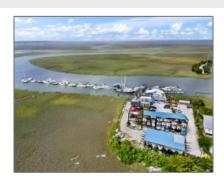

# 4 US Hwy 80, Tybee Island, Chatham, Georgia, United States 31328

9,982 Sqft - 4 US Hwy 80, Tybee Island, Chatham, Georgia, United States 31328

#### \$4,950,000 Price: Lot Size: 4.10 Acre Rooms: 0 Bedrooms: 0 Bathrooms: 0 Half Bathrooms: 0 9,982 Sqft Square Footage: Year Built: 1968 Subdivision: NONE For Sale Listing Type: **Property Status:** Active