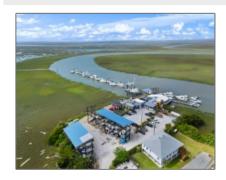

# 4 US Hwy 80, Tybee Island, Chatham, Georgia, United States 31328

9,982 Sqft - 4 US Hwy 80, Tybee Island, Chatham, Georgia, United States 31328

#### \$4,950,000 Price: Lot Size: 4.10 Acre Rooms: 0 Bedrooms: 0 Bathrooms: 0 Half Bathrooms: 0 9,982 Sqft Square Footage: Year Built: 1968 Subdivision: NONE For Sale Listing Type: **Property Status:** Active