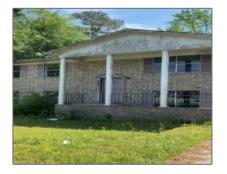

## 502 West Oglethorpe Highway, Hinesville, Liberty, Georgia, United Stat

2,000 Sqft - 502 West Oglethorpe Highway, Hinesville, Liberty, Georgia, United States 31313

**Basic Details** 

| Feat | tures |
|------|-------|
|      |       |

| Price:           | \$372,900         | $\checkmark$ | Style:                     | Other             |
|------------------|-------------------|--------------|----------------------------|-------------------|
| Lot Size:        | 0.43 Acre         |              | Construct/Siding:          | Brick             |
| Rooms:           | 0                 |              | Car Storage:               | Other             |
| Bedrooms:        | 0                 | 2/           | Dining:<br>Cooling System: |                   |
| Bathrooms:       | 0                 | v            |                            | Other-see Remarks |
| Half Bathrooms:  | 0                 |              |                            | Other             |
| Square Footage:  | 2,000 Sqft        |              |                            |                   |
| Year Built:      | 1975              |              |                            |                   |
| Subdivision:     | NONE              |              |                            |                   |
| Listing Type:    | For Sale          |              |                            |                   |
| Property Status: | Active Contingent |              |                            |                   |
| Address Map      |                   | -            |                            |                   |
| Latitude:        | N31° 50' 18''     |              |                            |                   |
| Longitude:       | W82° 24' 18.7''   |              |                            |                   |
|                  |                   |              |                            |                   |