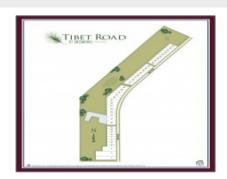

## 9979 Tibet Highway SE, Allenhurst, Georgia 31301











| Basic |  |  |
|-------|--|--|
|       |  |  |
|       |  |  |
|       |  |  |

## Price: \$294,975 Lot Size: 0.52 Acre Rooms: 11 Bedrooms: 4 Bathrooms: 2 0 Half Bathrooms: Square Footage: 1,926 Sqft Year Built: 2024 Subdivision: Tibet Road at Sassafras For Sale Listing Type: 154300 Listing ID: Long County **Elementary School:** Middle School: Long County Middle High School: Long County High **Property Status:** Active

## **Features**

| $\sqrt{}$ | Style:                | One Story, Traditional                  |
|-----------|-----------------------|-----------------------------------------|
| $\sqrt{}$ | Construct/Siding:     | Vinyl Siding, Brick                     |
| $\sqrt{}$ | Roof:                 | Shingle                                 |
| $\sqrt{}$ | Car Storage: