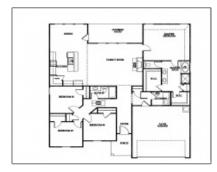

## Price: \$294,975 Lot Size: 0.52 Acre Rooms: 11 Bedrooms: 4 Bathrooms: 2 0 Half Bathrooms: Square Footage: 1,926 Sqft Year Built: 2024 Subdivision: Tibet Road at Sassafras For Sale Listing Type: 154300 Listing ID: Long County **Elementary School:** Middle School: Long County Middle High School: Long County High **Property Status:** Active

## **Features**

| $\sqrt{}$ | Style:                | One Story, Traditional                  |
|-----------|-----------------------|-----------------------------------------|
| $\sqrt{}$ | Construct/Siding:     | Vinyl Siding, Brick                     |
| $\sqrt{}$ | Roof:                 | Shingle                                 |
| $\sqrt{}$ | Car Storage:          | Attached, Two Car,<br>Garage            |
| $\sqrt{}$ | Exterior<br>Features: | See Remarks                             |
| $\sqrt{}$ | FireplaceLocation :   | Gas Log, Family Room                    |
| $\sqrt{}$ | Dining:               | Dining/kitchen Combo,<br>Eat-in Kitchen |