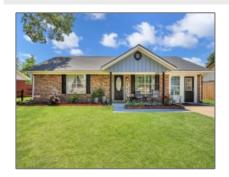

## 1452 Enterprise Drive, Hinesville, Liberty, Georgia, United States 313

1,400 Sqft - 1452 Enterprise Drive, Hinesville, Liberty, Georgia, United States 31313

| Basic |  |  |
|-------|--|--|
|       |  |  |
|       |  |  |
|       |  |  |

| Price:           | \$240,000      |
|------------------|----------------|
| Rooms:           | 6              |
| Bedrooms:        | 4              |
| Bathrooms:       | 2              |
| Half Bathrooms:  | 0              |
| Square Footage:  | 1,400 Sqft     |
| Year Built:      | 1994           |
| Subdivision:     | Eagles Landing |
| Listing Type:    | For Sale       |
| Listing ID:      | 154283         |
| Property Status: | Active         |

## Features

| $\sqrt{}$ | Style:                | Ranch                 |
|-----------|-----------------------|-----------------------|
| $\sqrt{}$ | Construct/Siding:     | Brick                 |
| $\sqrt{}$ | Roof:                 | Shingle               |
| $\sqrt{}$ | Car Storage:          | Driveway, Paved       |
| $\sqrt{}$ | Exterior<br>Features: | Storage               |
| $\sqrt{}$ | Fence:                | Back Yard, Chain Link |
| $\sqrt{}$ | Dining:               | Eat-in Kitchen        |