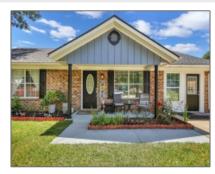

## 1452 Enterprise Drive, Hinesville, Liberty, Georgia, United States 313

1,400 Sqft - 1452 Enterprise Drive, Hinesville, Liberty, Georgia, United States 31313

| Basic |  |  |
|-------|--|--|
|       |  |  |
|       |  |  |
|       |  |  |

| Price:           | \$240,000      |
|------------------|----------------|
| Rooms:           | 6              |
| Bedrooms:        | 4              |
| Bathrooms:       | 2              |
| Half Bathrooms:  | 0              |
| Square Footage:  | 1,400 Sqft     |
| Year Built:      | 1994           |
| Subdivision:     | Eagles Landing |
| Listing Type:    | For Sale       |
| Listing ID:      | 154283         |
| Property Status: | Active         |

## Features

| $\sqrt{}$ | Style:                | Ranch                 |
|-----------|-----------------------|-----------------------|
| $\sqrt{}$ | Construct/Siding:     | Brick                 |
| $\sqrt{}$ | Roof:                 | Shingle               |
| $\sqrt{}$ | Car Storage:          | Driveway, Paved       |
| $\sqrt{}$ | Exterior<br>Features: | Storage               |
| $\sqrt{}$ | Fence:                | Back Yard, Chain Link |
| $\sqrt{}$ | Dining:               | Eat-in Kitchen        |