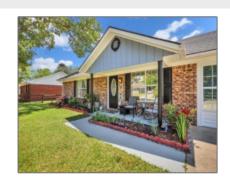

## 1452 Enterprise Drive, Hinesville, Liberty, Georgia, United States 313

1,400 Sqft - 1452 Enterprise Drive, Hinesville, Liberty, Georgia, United States 31313

| Basic |  |  |
|-------|--|--|
|       |  |  |
|       |  |  |
|       |  |  |

| Price:           | \$240,000      |
|------------------|----------------|
| Rooms:           | 6              |
| Bedrooms:        | 4              |
| Bathrooms:       | 2              |
| Half Bathrooms:  | 0              |
| Square Footage:  | 1,400 Sqft     |
| Year Built:      | 1994           |
| Subdivision:     | Eagles Landing |
| Listing Type:    | For Sale       |
| Listing ID:      | 154283         |
| Property Status: | Active         |

## Features

| $\sqrt{}$ | Style:                | Ranch                 |
|-----------|-----------------------|-----------------------|
| $\sqrt{}$ | Construct/Siding:     | Brick                 |
| $\sqrt{}$ | Roof:                 | Shingle               |
| $\sqrt{}$ | Car Storage:          | Driveway, Paved       |
| $\sqrt{}$ | Exterior<br>Features: | Storage               |
| $\sqrt{}$ | Fence:                | Back Yard, Chain Link |
| $\sqrt{}$ | Dining:               | Eat-in Kitchen        |