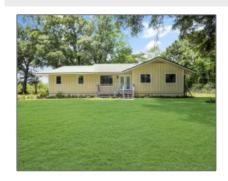

## 295 Satilla Church Rd, Jesup, Georgia 31545

1,609 Sqft - 295 Satilla Church Rd, Jesup, Wayne, Georgia, United States 31545

## **Basic Details**

| Price:           | \$350,000  |
|------------------|------------|
| Lot Size:        | 4.99 Acre  |
| Rooms:           | 9          |
| Bedrooms:        | 3          |
| Bathrooms:       | 1          |
| Half Bathrooms:  | 1          |
| Square Footage:  | 1,609 Sqft |
| Year Built:      | 1982       |
| Subdivision:     | NONE       |
| Listing Type:    | For Sale   |
| Listing ID:      | 154270     |
| Property Status: | Active     |

## Features

| $\sqrt{}$ | Style:                | Ranch                        |
|-----------|-----------------------|------------------------------|
| $\sqrt{}$ | Construct/Siding:     | Wood Siding                  |
| $\sqrt{}$ | Roof:                 | Metal                        |
| $\sqrt{}$ | Car Storage:          | Attached, Two Car,<br>Garage |
| $\sqrt{}$ | Exterior<br>Features: | See Remarks                  |
| $\sqrt{}$ | Fence:                | Back Yard                    |
| $\sqrt{}$ | Dining:               | See Remarks                  |