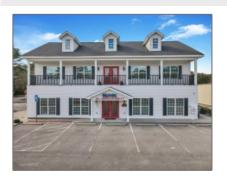

## 1453 West Oglethorpe Highway, Hinesville, Liberty, Georgia, United Sta

5,000 Sqft - 1453 West Oglethorpe Highway,

## **Basic Details**

| Price:           | \$677,819  |  |
|------------------|------------|--|
| Rooms:           | 0          |  |
| Bedrooms:        | 0          |  |
| Bathrooms:       | 0          |  |
| Half Bathrooms:  | 0          |  |
| Square Footage:  | 5,000 Sqft |  |
| Year Built:      | 2013       |  |
| Subdivision:     | NONE       |  |
| Listing Type:    | For Sale   |  |
| Listing ID:      | 154280     |  |
| Property Status: | Active     |  |