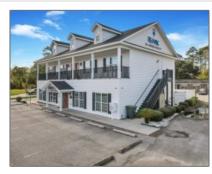

## 1453 West Oglethorpe Highway, Hinesville, Liberty, Georgia, United Sta

5,000 Sqft - 1453 West Oglethorpe Highway,

## **Basic Details**

| Price:           | \$677,819  |  |
|------------------|------------|--|
| Rooms:           | 0          |  |
| Bedrooms:        | 0          |  |
| Bathrooms:       | 0          |  |
| Half Bathrooms:  | 0          |  |
| Square Footage:  | 5,000 Sqft |  |
| Year Built:      | 2013       |  |
| Subdivision:     | NONE       |  |
| Listing Type:    | For Sale   |  |
| Listing ID:      | 154280     |  |
| Property Status: | Active     |  |