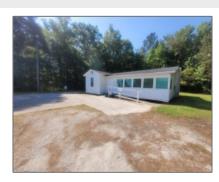

## 6905 East Oglethorpe Highway, Hinesville, Liberty, Georgia, United Sta

## **Basic Details**

| Price:           | \$119,900 |
|------------------|-----------|
| Lot Size:        | 2.53 Acre |
| Rooms:           | 0         |
| Bedrooms:        | 0         |
| Bathrooms:       | 0         |
| Half Bathrooms:  | 0         |
| Square Footage:  | 742 Sqft  |
| Year Built:      | 1962      |
| Subdivision:     | NONE      |
| Listing Type:    | For Sale  |
| Listing ID:      | 154273    |
| Property Status: | Active    |
|                  |           |

## Features

| $\sqrt{}$ | Style:            | Other              |
|-----------|-------------------|--------------------|
| $\sqrt{}$ | Construct/Siding: | Wood Siding        |
| $\sqrt{}$ | Roof:             | Shingle            |
| $\sqrt{}$ | Car Storage:      | Less Than 5 Spaces |
| $\sqrt{}$ | Dining:           | Real Estate Only   |
| $\sqrt{}$ | Cooling System:   | See Remarks        |
|           |                   |                    |