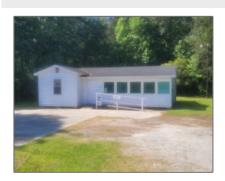

## 6905 East Oglethorpe Highway, Hinesville, Liberty, Georgia, United Sta

## **Basic Details**

| Price:           | \$119,900 |
|------------------|-----------|
| Lot Size:        | 2.53 Acre |
| Rooms:           | 0         |
| Bedrooms:        | 0         |
| Bathrooms:       | 0         |
| Half Bathrooms:  | 0         |
| Square Footage:  | 742 Sqft  |
| Year Built:      | 1962      |
| Subdivision:     | NONE      |
| Listing Type:    | For Sale  |
| Listing ID:      | 154273    |
| Property Status: | Active    |
|                  |           |

## Features

| $\sqrt{}$ | Style:            | Other              |
|-----------|-------------------|--------------------|
| $\sqrt{}$ | Construct/Siding: | Wood Siding        |
| $\sqrt{}$ | Roof:             | Shingle            |
| $\sqrt{}$ | Car Storage:      | Less Than 5 Spaces |
| $\sqrt{}$ | Dining:           | Real Estate Only   |
| $\sqrt{}$ | Cooling System:   | See Remarks        |
|           |                   |                    |