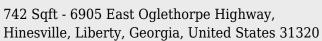

## 6905 East Oglethorpe Highway, Hinesville, Liberty, Georgia, United Sta

## **Basic Details**

| Price:           | \$119,900 |
|------------------|-----------|
| Lot Size:        | 2.53 Acre |
| Rooms:           | 0         |
| Bedrooms:        | 0         |
| Bathrooms:       | 0         |
| Half Bathrooms:  | 0         |
| Square Footage:  | 742 Sqft  |
| Year Built:      | 1962      |
| Subdivision:     | NONE      |
| Listing Type:    | For Sale  |
| Listing ID:      | 154273    |
| Property Status: | Active    |
|                  |           |

## Features

| $\sqrt{}$ | Style:            | Other              |
|-----------|-------------------|--------------------|
| $\sqrt{}$ | Construct/Siding: | Wood Siding        |
| $\sqrt{}$ | Roof:             | Shingle            |
| $\sqrt{}$ | Car Storage:      | Less Than 5 Spaces |
| $\sqrt{}$ | Dining:           | Real Estate Only   |
| $\sqrt{}$ | Cooling System:   | See Remarks        |
|           |                   |                    |