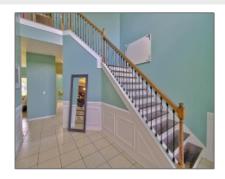

114 Welsh Pony Trail NE, Ludowici, Long, Georgia, United States 31316 3,235 Sqft - 114 Welsh Pony Trail NE, Ludowici, Long, Georgia, United States 31316

| Basic Details    |                    | Features            |                |
|------------------|--------------------|---------------------|----------------|
| Price:           | \$2,500            | √ Style:            | House          |
| Rooms:           | 9                  | $\checkmark$ Fence: | Privacy, Wood  |
| Bedrooms:        | 5                  | √ Fireplace         | 1111403, 11004 |
| Bathrooms:       | 3                  |                     |                |
| Half Bathrooms:  | 0                  |                     |                |
| Square Footage:  | 3,235 Sqft         |                     |                |
| Year Built:      | 2012               |                     |                |
| Subdivision:     | Horse Creek Farms  |                     |                |
| Listing Type:    | For Rent           |                     |                |
| Listing ID:      | 154263             |                     |                |
| Middle School:   | Long County Middle |                     |                |
| High School:     | Long County High   |                     |                |
| Property Status: | Active             |                     |                |
| Address Map      |                    | -                   |                |
| Latitude:        | N31° 47' 44.1''    |                     |                |
| Longitude:       | W82° 19' 2.4''     |                     |                |
|                  |                    |                     |                |