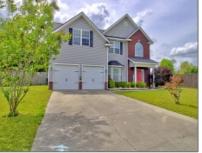

114 Welsh Pony Trail NE, Ludowici, Long, Georgia, United States 31316 3,235 Sqft - 114 Welsh Pony Trail NE, Ludowici, Long, Georgia, United States 31316

| Basic Details    |                    | Features            |                |
|------------------|--------------------|---------------------|----------------|
| Price:           | \$2,500            | √ Style:            | House          |
| Rooms:           | 9                  | $\checkmark$ Fence: | Privacy, Wood  |
| Bedrooms:        | 5                  | √ Fireplace         | 1111403, 11004 |
| Bathrooms:       | 3                  |                     |                |
| Half Bathrooms:  | 0                  |                     |                |
| Square Footage:  | 3,235 Sqft         |                     |                |
| Year Built:      | 2012               |                     |                |
| Subdivision:     | Horse Creek Farms  |                     |                |
| Listing Type:    | For Rent           |                     |                |
| Listing ID:      | 154263             |                     |                |
| Middle School:   | Long County Middle |                     |                |
| High School:     | Long County High   |                     |                |
| Property Status: | Active             |                     |                |
| Address Map      |                    | -                   |                |
| Latitude:        | N31° 47' 44.1''    |                     |                |
| Longitude:       | W82° 19' 2.4''     |                     |                |
|                  |                    |                     |                |