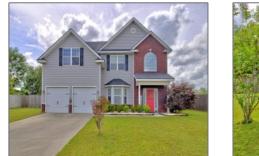

114 Welsh Pony Trail NE, Ludowici, Long, Georgia, United States 31316 3,235 Sqft - 114 Welsh Pony Trail NE, Ludowici, Long, Georgia, United States 31316

| Basic Details    |                    | Features            |                |
|------------------|--------------------|---------------------|----------------|
| Price:           | \$2,500            | √ Style:            | House          |
| Rooms:           | 9                  | $\checkmark$ Fence: | Privacy, Wood  |
| Bedrooms:        | 5                  | √ Fireplace         | 1111403, 11004 |
| Bathrooms:       | 3                  |                     |                |
| Half Bathrooms:  | 0                  |                     |                |
| Square Footage:  | 3,235 Sqft         |                     |                |
| Year Built:      | 2012               |                     |                |
| Subdivision:     | Horse Creek Farms  |                     |                |
| Listing Type:    | For Rent           |                     |                |
| Listing ID:      | 154263             |                     |                |
| Middle School:   | Long County Middle |                     |                |
| High School:     | Long County High   |                     |                |
| Property Status: | Active             |                     |                |
| Address Map      |                    | -                   |                |
| Latitude:        | N31° 47' 44.1''    |                     |                |
| Longitude:       | W82° 19' 2.4''     |                     |                |
|                  |                    |                     |                |