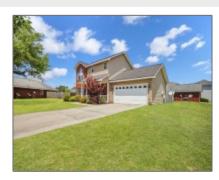

## 704 Cordele Circle, Hinesville, Liberty, Georgia, United States 31313

1,546 Sqft - 704 Cordele Circle, Hinesville, Liberty, Georgia, United States 31313

## **Basic Details**

| Price:           | \$259,900         |
|------------------|-------------------|
| Lot Size:        | 0.16 Acre         |
| Rooms:           | 9                 |
| Bedrooms:        | 3                 |
| Bathrooms:       | 2                 |
| Half Bathrooms:  | 1                 |
| Square Footage:  | 1,546 Sqft        |
| Year Built:      | 2011              |
| Subdivision:     | Griffin Park      |
| Listing Type:    | For Sale          |
| Listing ID:      | 154248            |
| Property Status: | Active Contingent |

## **Features**

| √         | Style:                | Two Story                  |
|-----------|-----------------------|----------------------------|
| $\sqrt{}$ | Construct/Siding:     | Brick Veneer, Vinyl Siding |
| $\sqrt{}$ | Roof:                 | Shingle                    |
| $\sqrt{}$ | Car Storage:          | Two Car                    |
| $\sqrt{}$ | Exterior<br>Features: | See Remarks                |
| $\sqrt{}$ | Fence:                | Privacy                    |
| $\sqrt{}$ | Dining:               | Dining/kitchen Combo       |