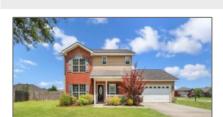

## 704 Cordele Circle, Hinesville, Liberty, Georgia, United States 31313

1,546 Sqft - 704 Cordele Circle, Hinesville, Liberty, Georgia, United States 31313

## **Basic Details**

| Price:           | \$259,900         |
|------------------|-------------------|
| Lot Size:        | 0.16 Acre         |
| Rooms:           | 9                 |
| Bedrooms:        | 3                 |
| Bathrooms:       | 2                 |
| Half Bathrooms:  | 1                 |
| Square Footage:  | 1,546 Sqft        |
| Year Built:      | 2011              |
| Subdivision:     | Griffin Park      |
| Listing Type:    | For Sale          |
| Listing ID:      | 154248            |
| Property Status: | Active Contingent |

## **Features**

| √         | Style:                | Two Story                  |
|-----------|-----------------------|----------------------------|
| $\sqrt{}$ | Construct/Siding:     | Brick Veneer, Vinyl Siding |
| $\sqrt{}$ | Roof:                 | Shingle                    |
| $\sqrt{}$ | Car Storage:          | Two Car                    |
| $\sqrt{}$ | Exterior<br>Features: | See Remarks                |
| $\sqrt{}$ | Fence:                | Privacy                    |
| $\sqrt{}$ | Dining:               | Dining/kitchen Combo       |