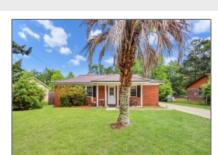

## 238 Deerwood Drive, Hinesville, Liberty, Georgia, United States 31313

1,143 Sqft - 238 Deerwood Drive, Hinesville, Liberty, Georgia, United States 31313

## **Basic Details**

| Price:           | \$209,000         |  |
|------------------|-------------------|--|
| Lot Size:        | 0.30 Acre         |  |
| Rooms:           | 7                 |  |
| Bedrooms:        | 3                 |  |
| Bathrooms:       | 1                 |  |
| Half Bathrooms:  | 1                 |  |
| Square Footage:  | 1,143 Sqft        |  |
| Year Built:      | 1982              |  |
| Subdivision:     | Deerwood          |  |
| Listing Type:    | For Sale          |  |
| Listing ID:      | 154247            |  |
| Property Status: | Active Contingent |  |

## Features

| $\sqrt{}$ | Style:                | Ranch                    |
|-----------|-----------------------|--------------------------|
| $\sqrt{}$ | Construct/Siding:     | Brick                    |
| $\sqrt{}$ | Roof:                 | Metal                    |
| $\sqrt{}$ | Car Storage:          | Detached, Two Car, Paved |
| $\sqrt{}$ | Exterior<br>Features: | See Remarks, Storage     |
| $\sqrt{}$ | Fence:                | Back Yard, Chain Link    |
| $\sqrt{}$ | Dining:               | Dining/kitchen Combo     |
|           |                       |                          |
|           |                       |                          |