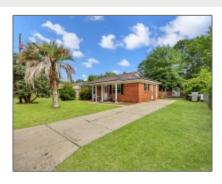

## 238 Deerwood Drive, Hinesville, Liberty, Georgia, United States 31313

1,143 Sqft - 238 Deerwood Drive, Hinesville, Liberty, Georgia, United States 31313

## **Basic Details**

| Price:           | \$209,000         |  |
|------------------|-------------------|--|
| Lot Size:        | 0.30 Acre         |  |
| Rooms:           | 7                 |  |
| Bedrooms:        | 3                 |  |
| Bathrooms:       | 1                 |  |
| Half Bathrooms:  | 1                 |  |
| Square Footage:  | 1,143 Sqft        |  |
| Year Built:      | 1982              |  |
| Subdivision:     | Deerwood          |  |
| Listing Type:    | For Sale          |  |
| Listing ID:      | 154247            |  |
| Property Status: | Active Contingent |  |

## Features

| $\sqrt{}$ | Style:                | Ranch                    |
|-----------|-----------------------|--------------------------|
| $\sqrt{}$ | Construct/Siding:     | Brick                    |
| $\sqrt{}$ | Roof:                 | Metal                    |
| $\sqrt{}$ | Car Storage:          | Detached, Two Car, Paved |
| $\sqrt{}$ | Exterior<br>Features: | See Remarks, Storage     |
| $\sqrt{}$ | Fence:                | Back Yard, Chain Link    |
| $\sqrt{}$ | Dining:               | Dining/kitchen Combo     |
|           |                       |                          |
|           |                       |                          |