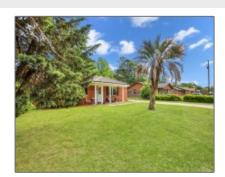

## 238 Deerwood Drive, Hinesville, Liberty, Georgia, United States 31313

1,143 Sqft - 238 Deerwood Drive, Hinesville, Liberty, Georgia, United States 31313

## **Basic Details**

| Price:           | \$209,000         |  |
|------------------|-------------------|--|
| Lot Size:        | 0.30 Acre         |  |
| Rooms:           | 7                 |  |
| Bedrooms:        | 3                 |  |
| Bathrooms:       | 1                 |  |
| Half Bathrooms:  | 1                 |  |
| Square Footage:  | 1,143 Sqft        |  |
| Year Built:      | 1982              |  |
| Subdivision:     | Deerwood          |  |
| Listing Type:    | For Sale          |  |
| Listing ID:      | 154247            |  |
| Property Status: | Active Contingent |  |

## Features

| $\sqrt{}$ | Style:                | Ranch                    |
|-----------|-----------------------|--------------------------|
| $\sqrt{}$ | Construct/Siding:     | Brick                    |
| $\sqrt{}$ | Roof:                 | Metal                    |
| $\sqrt{}$ | Car Storage:          | Detached, Two Car, Paved |
| $\sqrt{}$ | Exterior<br>Features: | See Remarks, Storage     |
| $\sqrt{}$ | Fence:                | Back Yard, Chain Link    |
| $\sqrt{}$ | Dining:               | Dining/kitchen Combo     |
|           |                       |                          |
|           |                       |                          |