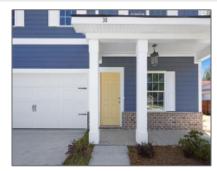

## 38 Halcyon Way, Ludowici, Long, Georgia, United States 31316

2,256 Sqft - 38 Halcyon Way, Ludowici, Long, Georgia, United States 31316

| Basic |  |  |
|-------|--|--|
|       |  |  |
|       |  |  |
|       |  |  |

## Price: \$308,825 Lot Size: 0.51 Acre Rooms: 11 5 Bedrooms: Bathrooms: 3 0 Half Bathrooms: Square Footage: 2,256 Sqft Year Built: 2023 Subdivision: Palmer Place For Sale Listing Type: Listing ID: 150020 **Elementary School:** Long County Middle School: Long County Middle

## **Features**

| √ Style:             | Two Story, Traditional                  |
|----------------------|-----------------------------------------|
| ✓ Construct/Siding:  | Vinyl Siding, Brick                     |
| √ Roof:              | Shingle                                 |
| √ Car Storage:       | Attached, Two Car,<br>Garage            |
| ✓ Exterior Features: | See Remarks, Other                      |
| √ Dining:            | Dining/kitchen Combo,<br>Eat-in Kitchen |
|                      |                                         |