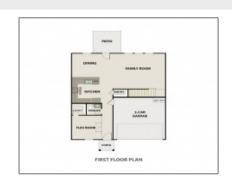

## Price: \$308,825 Lot Size: 0.51 Acre Rooms: 11 5 Bedrooms: Bathrooms: 3 0 Half Bathrooms: Square Footage: 2,256 Sqft Year Built: 2023 Subdivision: Palmer Place For Sale Listing Type: Listing ID: 150020 **Elementary School:** Long County Middle School: Long County Middle

## **Features**

| √ Style:             | Two Story, Traditional                  |
|----------------------|-----------------------------------------|
| ✓ Construct/Siding:  | Vinyl Siding, Brick                     |
| √ Roof:              | Shingle                                 |
| √ Car Storage:       | Attached, Two Car,<br>Garage            |
| ✓ Exterior Features: | See Remarks, Other                      |
| √ Dining:            | Dining/kitchen Combo,<br>Eat-in Kitchen |
|                      |                                         |