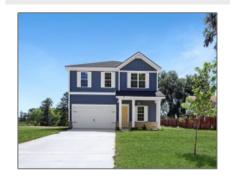

## 38 Halcyon Way, Ludowici, Long, Georgia, United States 31316

2,256 Sqft - 38 Halcyon Way, Ludowici, Long, Georgia, United States 31316

| Basic |  |  |
|-------|--|--|
|       |  |  |
|       |  |  |
|       |  |  |

## Price: \$308,825 Lot Size: 0.51 Acre Rooms: 11 5 Bedrooms: Bathrooms: 3 0 Half Bathrooms: Square Footage: 2,256 Sqft Year Built: 2023 Subdivision: Palmer Place For Sale Listing Type: Listing ID: 150020 **Elementary School:** Long County Middle School: Long County Middle