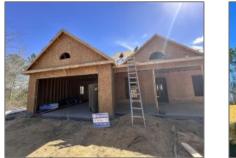

## 147 Tree Top Lane, Jesup, Georgia 31545

2,055 Sqft - 147 Tree Top Lane, Jesup, Wayne, Georgia, United States 31545

| Basic Details      |                          | Fea          | tures                                                                     |                                         |
|--------------------|--------------------------|--------------|---------------------------------------------------------------------------|-----------------------------------------|
| Price:             | \$335,000                | $\checkmark$ | Style:                                                                    | Ranch, Two Story                        |
| Rooms:             | 7                        |              | Construct/Siding:                                                         | Vinyl Siding, Other                     |
| Bedrooms:          | 4                        |              | Roof:                                                                     | Pitched, Shingle                        |
| Bathrooms:         | 2                        | ~            | Car Storage:<br>Exterior<br>Features:<br>Fence:<br>FireplaceLocation<br>: | Garage Door Opener,<br>Carport, Two Car |
| Half Bathrooms:    | 1                        | v            |                                                                           |                                         |
| Square Footage:    | 2,055 Sqft               |              |                                                                           | Columns                                 |
| Year Built:        | 2024                     |              |                                                                           | Other                                   |
| Subdivision:       | Treetops                 |              |                                                                           |                                         |
| Listing Type:      | For Sale                 | V            |                                                                           | Other                                   |
| Listing ID:        | 153546                   |              | Dining:                                                                   | Dining/kitchen Combo,<br>See Remarks    |
| Elementary School: | Odum Elementary          |              |                                                                           |                                         |
| Middle School:     | Martha Puckett<br>Middle |              |                                                                           |                                         |
| High School:       | Wayne County High        |              |                                                                           |                                         |
| Property Status:   | Active                   |              |                                                                           |                                         |
| Address Map        |                          | -            |                                                                           |                                         |
| Latitude:          | N31° 38' 9.5''           |              |                                                                           |                                         |
| Longitude:         | W82° 3' 40.5''           |              |                                                                           |                                         |
|                    |                          |              |                                                                           |                                         |