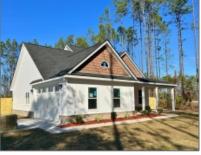

## 147 Tree Top Lane, Jesup, Georgia 31545

2,055 Sqft - 147 Tree Top Lane, Jesup, Wayne, Georgia, United States 31545

| Basic Details      |                          | Fea          | tures                                                                     |                                         |
|--------------------|--------------------------|--------------|---------------------------------------------------------------------------|-----------------------------------------|
| Price:             | \$335,000                | $\checkmark$ | Style:                                                                    | Ranch, Two Story                        |
| Rooms:             | 7                        |              | Construct/Siding:                                                         | Vinyl Siding, Other                     |
| Bedrooms:          | 4                        |              | Roof:                                                                     | Pitched, Shingle                        |
| Bathrooms:         | 2                        | ~            | Car Storage:<br>Exterior<br>Features:<br>Fence:<br>FireplaceLocation<br>: | Garage Door Opener,<br>Carport, Two Car |
| Half Bathrooms:    | 1                        | v            |                                                                           |                                         |
| Square Footage:    | 2,055 Sqft               |              |                                                                           | Columns                                 |
| Year Built:        | 2024                     |              |                                                                           | Other                                   |
| Subdivision:       | Treetops                 |              |                                                                           |                                         |
| Listing Type:      | For Sale                 | V            |                                                                           | Other                                   |
| Listing ID:        | 153546                   |              | Dining:                                                                   | Dining/kitchen Combo,<br>See Remarks    |
| Elementary School: | Odum Elementary          |              |                                                                           |                                         |
| Middle School:     | Martha Puckett<br>Middle |              |                                                                           |                                         |
| High School:       | Wayne County High        |              |                                                                           |                                         |
| Property Status:   | Active                   |              |                                                                           |                                         |
| Address Map        |                          | -            |                                                                           |                                         |
| Latitude:          | N31° 38' 9.5''           |              |                                                                           |                                         |
| Longitude:         | W82° 3' 40.5''           |              |                                                                           |                                         |
|                    |                          |              |                                                                           |                                         |