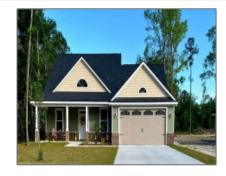

## 147 Tree Top Lane, Jesup, Georgia 31545

2,055 Sqft - 147 Tree Top Lane, Jesup, Wayne, Georgia, United States 31545

| Basic Details      |                          | Fea          | tures                                                                     |                                         |
|--------------------|--------------------------|--------------|---------------------------------------------------------------------------|-----------------------------------------|
| Price:             | \$335,000                | $\checkmark$ | Style:                                                                    | Ranch, Two Story                        |
| Rooms:             | 7                        |              | Construct/Siding:                                                         | Vinyl Siding, Other                     |
| Bedrooms:          | 4                        |              | Roof:                                                                     | Pitched, Shingle                        |
| Bathrooms:         | 2                        | ~            | Car Storage:<br>Exterior<br>Features:<br>Fence:<br>FireplaceLocation<br>: | Garage Door Opener,<br>Carport, Two Car |
| Half Bathrooms:    | 1                        | v            |                                                                           |                                         |
| Square Footage:    | 2,055 Sqft               |              |                                                                           | Columns                                 |
| Year Built:        | 2024                     |              |                                                                           | Other                                   |
| Subdivision:       | Treetops                 |              |                                                                           |                                         |
| Listing Type:      | For Sale                 | V            |                                                                           | Other                                   |
| Listing ID:        | 153546                   |              | Dining:                                                                   | Dining/kitchen Combo,<br>See Remarks    |
| Elementary School: | Odum Elementary          |              |                                                                           |                                         |
| Middle School:     | Martha Puckett<br>Middle |              |                                                                           |                                         |
| High School:       | Wayne County High        |              |                                                                           |                                         |
| Property Status:   | Active                   |              |                                                                           |                                         |
| Address Map        |                          | -            |                                                                           |                                         |
| Latitude:          | N31° 38' 9.5''           |              |                                                                           |                                         |
| Longitude:         | W82° 3' 40.5''           |              |                                                                           |                                         |
|                    |                          |              |                                                                           |                                         |