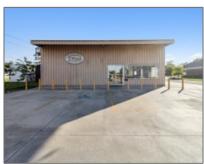

# 697 West Cherry Street, Jesup, Wayne, Georgia, United States 31545

2,000 Sqft - 697 West Cherry Street, Jesup, Wayne, Georgia, United States 31545

#### \$399,000 Price: Lot Size: 0.58 Acre Rooms: 0 Bedrooms: 0 Bathrooms: 0 0 Half Bathrooms: 2,000 Sqft Square Footage: Year Built: 1978 Subdivision: No Subdivision For Sale Listing Type:

Active

### Features

| $\sqrt{}$ | Style:            | Restaurant                            |
|-----------|-------------------|---------------------------------------|
| $\sqrt{}$ | Construct/Siding: | Frame                                 |
| $\sqrt{}$ | Roof:             | Metal                                 |
| $\sqrt{}$ | Car Storage:      | 21-35 Spaces, 36-55<br>Spaces         |
| $\sqrt{}$ | Dining:           | Trade Fixtures & Equipment, Inventory |
| $\sqrt{}$ | Cooling System:   | Electric, Central Air                 |