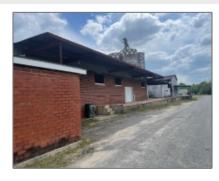

## 601 SW Broad Street, Jesup, Wayne, Georgia, United States 31545

2,652 Sqft - 601 SW Broad Street, Jesup, Wayne, Georgia, United States 31545

#### **Basic Details**

| Price:           | \$350,000  |
|------------------|------------|
| Lot Size:        | 1.45 Acre  |
| Rooms:           | 0          |
| Bedrooms:        | 0          |
| Bathrooms:       | 0          |
| Half Bathrooms:  | 0          |
| Square Footage:  | 2,652 Sqft |
| Year Built:      | 1945       |
| Subdivision:     | NONE       |
| Listing Type:    | For Sale   |
| Listing ID:      | 154066     |
| Property Status: | Active     |
|                  |            |