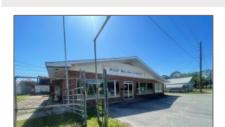

## 601 SW Broad Street, Jesup, Wayne, Georgia, United States 31545

2,652 Sqft - 601 SW Broad Street, Jesup, Wayne, Georgia, United States 31545

#### **Basic Details**

| Price:           | \$350,000  |
|------------------|------------|
| Lot Size:        | 1.45 Acre  |
| Rooms:           | 0          |
| Bedrooms:        | 0          |
| Bathrooms:       | 0          |
| Half Bathrooms:  | 0          |
| Square Footage:  | 2,652 Sqft |
| Year Built:      | 1945       |
| Subdivision:     | NONE       |
| Listing Type:    | For Sale   |
| Listing ID:      | 154066     |
| Property Status: | Active     |
|                  |            |