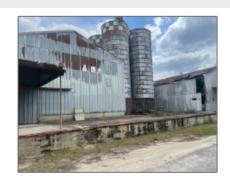

## 601 SW Broad Street, Jesup, Wayne, Georgia, United States 31545

2,652 Sqft - 601 SW Broad Street, Jesup, Wayne, Georgia, United States 31545

#### **Basic Details**

| Price:           | \$350,000  |
|------------------|------------|
| Lot Size:        | 1.45 Acre  |
| Rooms:           | 0          |
| Bedrooms:        | 0          |
| Bathrooms:       | 0          |
| Half Bathrooms:  | 0          |
| Square Footage:  | 2,652 Sqft |
| Year Built:      | 1945       |
| Subdivision:     | NONE       |
| Listing Type:    | For Sale   |
| Listing ID:      | 154066     |
| Property Status: | Active     |
|                  |            |