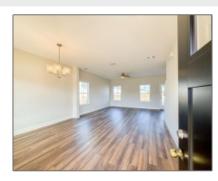

## 180 McClelland Loop NE, Ludowici, Georgia 31316

1,978 Sqft - 180 McClelland Loop NE, Ludowici, Long, Georgia, United States 31316

| asic |  |  |
|------|--|--|
|      |  |  |
|      |  |  |
|      |  |  |

| Buoto Botano    |             |
|-----------------|-------------|
| Price:          | \$279,800   |
| Rooms:          | 8           |
| Bedrooms:       | 4           |
| Bathrooms:      | 2           |
| Half Bathrooms: | 1           |
| Square Footage: | 1,978 Sqft  |
| Year Built:     | 2024        |
| Subdivision:    | Paxton Hill |
| Listing Type:   | For Sale    |
| Listing ID:     | 154027      |
|                 |             |