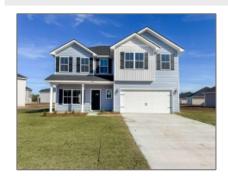

## 180 McClelland Loop NE, Ludowici, Georgia 31316

1,978 Sqft - 180 McClelland Loop NE, Ludowici, Long, Georgia, United States 31316

| asic |  |  |
|------|--|--|
|      |  |  |
|      |  |  |
|      |  |  |

| Buoto Botano    |             |
|-----------------|-------------|
| Price:          | \$279,800   |
| Rooms:          | 8           |
| Bedrooms:       | 4           |
| Bathrooms:      | 2           |
| Half Bathrooms: | 1           |
| Square Footage: | 1,978 Sqft  |
| Year Built:     | 2024        |
| Subdivision:    | Paxton Hill |
| Listing Type:   | For Sale    |
| Listing ID:     | 154027      |
|                 |             |

## Features

| $\sqrt{}$ | Style:            | Two Story, Traditional       |
|-----------|-------------------|------------------------------|
| $\sqrt{}$ | Construct/Siding: | Vinyl Siding                 |
| $\sqrt{}$ | Roof:             | Shingle                      |
| $\sqrt{}$ | Car Storage:      | Attached, Two Car,<br>Garage |
| $\sqrt{}$ | Dining:           | Formal Dining Room           |