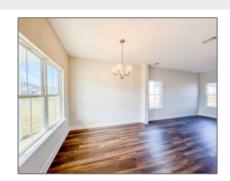

## 180 McClelland Loop NE, Ludowici, Georgia 31316

1,978 Sqft - 180 McClelland Loop NE, Ludowici, Long, Georgia, United States 31316

| asic |  |  |
|------|--|--|
|      |  |  |
|      |  |  |
|      |  |  |

| Buoto Botano    |             |
|-----------------|-------------|
| Price:          | \$279,800   |
| Rooms:          | 8           |
| Bedrooms:       | 4           |
| Bathrooms:      | 2           |
| Half Bathrooms: | 1           |
| Square Footage: | 1,978 Sqft  |
| Year Built:     | 2024        |
| Subdivision:    | Paxton Hill |
| Listing Type:   | For Sale    |
| Listing ID:     | 154027      |
|                 |             |