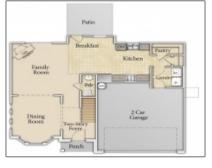

## Features

| ł | Style:                 | Two Story, Traditional       |
|---|------------------------|------------------------------|
| f | Construct/Siding:      | Vinyl Siding, Brick          |
| f | Roof:                  | Shingle                      |
| f | Car Storage:           | Attached, Two Car,<br>Garage |
| ŕ | Exterior<br>Features:  | See Remarks, Other           |
| f | FireplaceLocation<br>: | Great Room, Electric         |
| 1 | Dining:                | Formal Dining Room           |