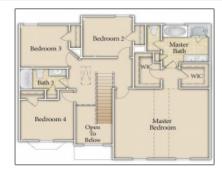

## **Basic Details**

Longitude:

| Price:             | \$288,995                  | $\checkmark$ |
|--------------------|----------------------------|--------------|
| Lot Size:          | 0.66 Acre                  |              |
| Rooms:             | 11                         | -            |
| Bedrooms:          | 4                          | /            |
| Bathrooms:         | 2                          | V            |
| Half Bathrooms:    | 1                          |              |
| Square Footage:    | 2,002 Sqft                 | ~            |
| Year Built:        | 2024                       | v            |
| Subdivision:       | Tibet Road at<br>Sassafras | $\checkmark$ |
| Listing Type:      | For Sale                   |              |
| Listing ID:        | 153959                     |              |
| Elementary School: | Long County                |              |
| Middle School:     | Long County Middle         |              |
| High School:       | Long County High           |              |
| Property Status:   | Active                     |              |
| Address Map        |                            | -            |
| Latitude:          | N31° 45' 2.2''             |              |