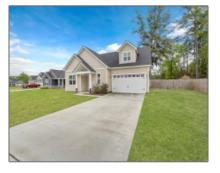

202 Franklin Street, Ludowici, Long, Georgia, United States 31316 2,500 Sqft - 202 Franklin Street, Ludowici, Long, Georgia, United States 31316

| Basic Details    |                   | Fea          | tures             |                                                  |
|------------------|-------------------|--------------|-------------------|--------------------------------------------------|
| Price:           | \$330,000         |              | Style:            | Traditional                                      |
| Rooms:           | 11                |              | Construct/Siding: | Vinyl Siding                                     |
| Bedrooms:        | 4                 |              | Roof:             |                                                  |
| Bathrooms:       | 3                 |              | Car Storage:      | Shingle                                          |
| Half Bathrooms:  | 0                 | $\checkmark$ |                   | Garage Door Opener, Two<br>Car, Garage, Driveway |
| Square Footage:  | 2,500 Sqft        | $\checkmark$ | Fence:            | Privacy                                          |
| Year Built:      | 2021              |              | Dining:           | Dining/kitchen Combo                             |
| Subdivision:     | Eagles Corner     |              |                   | 5                                                |
| Listing Type:    | For Sale          |              |                   |                                                  |
| Listing ID:      | 153954            |              |                   |                                                  |
| Property Status: | Active Contingent |              |                   |                                                  |
| Address Map      |                   | -            |                   |                                                  |
| Latitude:        | N31° 42' 15.5''   |              |                   |                                                  |
| Longitude:       | W82° 15' 55.7''   |              |                   |                                                  |