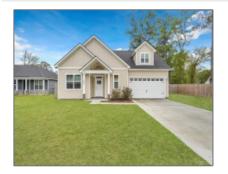

202 Franklin Street, Ludowici, Long, Georgia, United States 31316 2,500 Sqft - 202 Franklin Street, Ludowici, Long, Georgia, United States 31316

| Basic Details    |                   | Fea          | tures             |                                                  |
|------------------|-------------------|--------------|-------------------|--------------------------------------------------|
| Price:           | \$330,000         |              | Style:            | Traditional                                      |
| Rooms:           | 11                |              | Construct/Siding: | Vinyl Siding                                     |
| Bedrooms:        | 4                 |              | Roof:             |                                                  |
| Bathrooms:       | 3                 |              | Car Storage:      | Shingle                                          |
| Half Bathrooms:  | 0                 | $\checkmark$ |                   | Garage Door Opener, Two<br>Car, Garage, Driveway |
| Square Footage:  | 2,500 Sqft        | $\checkmark$ | Fence:            | Privacy                                          |
| Year Built:      | 2021              |              | Dining:           | Dining/kitchen Combo                             |
| Subdivision:     | Eagles Corner     |              |                   | 5                                                |
| Listing Type:    | For Sale          |              |                   |                                                  |
| Listing ID:      | 153954            |              |                   |                                                  |
| Property Status: | Active Contingent |              |                   |                                                  |
| Address Map      |                   | -            |                   |                                                  |
| Latitude:        | N31° 42' 15.5''   |              |                   |                                                  |
| Longitude:       | W82° 15' 55.7''   |              |                   |                                                  |