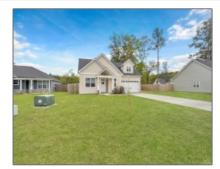

202 Franklin Street, Ludowici, Long, Georgia, United States 31316 2,500 Sqft - 202 Franklin Street, Ludowici, Long, Georgia, United States 31316

| Basic Details    |                   | Fea          | tures             |                                                  |
|------------------|-------------------|--------------|-------------------|--------------------------------------------------|
| Price:           | \$330,000         |              | Style:            | Traditional                                      |
| Rooms:           | 11                |              | Construct/Siding: | Vinyl Siding                                     |
| Bedrooms:        | 4                 |              | Roof:             |                                                  |
| Bathrooms:       | 3                 |              | Car Storage:      | Shingle                                          |
| Half Bathrooms:  | 0                 | $\checkmark$ |                   | Garage Door Opener, Two<br>Car, Garage, Driveway |
| Square Footage:  | 2,500 Sqft        | $\checkmark$ | Fence:            | Privacy                                          |
| Year Built:      | 2021              |              | Dining:           | Dining/kitchen Combo                             |
| Subdivision:     | Eagles Corner     |              |                   | 5                                                |
| Listing Type:    | For Sale          |              |                   |                                                  |
| Listing ID:      | 153954            |              |                   |                                                  |
| Property Status: | Active Contingent |              |                   |                                                  |
| Address Map      |                   | -            |                   |                                                  |
| Latitude:        | N31° 42' 15.5''   |              |                   |                                                  |
| Longitude:       | W82° 15' 55.7''   |              |                   |                                                  |