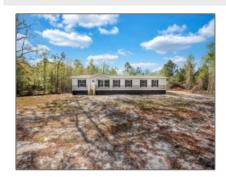

## 914 Smith Lane, Jesup, Wayne, Georgia, United States 31545

2,001 Sqft - 914 Smith Lane, Jesup, Wayne, Georgia, United States 31545

## **Basic Details**

| Price:           | \$234,999  |
|------------------|------------|
| Rooms:           | 11         |
| Bedrooms:        | 4          |
| Bathrooms:       | 3          |
| Half Bathrooms:  | 0          |
| Square Footage:  | 2,001 Sqft |
| Year Built:      | 2024       |
| Subdivision:     | NONE       |
| Listing Type:    | For Sale   |
| Listing ID:      | 153927     |
| Property Status: | Active     |