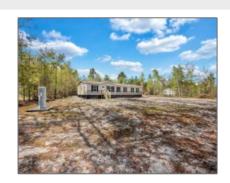

## 914 Smith Lane, Jesup, Wayne, Georgia, United States 31545

2,001 Sqft - 914 Smith Lane, Jesup, Wayne, Georgia, United States 31545

## **Basic Details**

| Price:           | \$234,999  |
|------------------|------------|
| Rooms:           | 11         |
| Bedrooms:        | 4          |
| Bathrooms:       | 3          |
| Half Bathrooms:  | 0          |
| Square Footage:  | 2,001 Sqft |
| Year Built:      | 2024       |
| Subdivision:     | NONE       |
| Listing Type:    | For Sale   |
| Listing ID:      | 153927     |
| Property Status: | Active     |