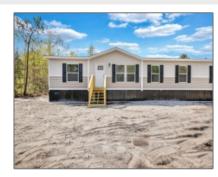

## 914 Smith Lane, Jesup, Wayne, Georgia, United States 31545

2,001 Sqft - 914 Smith Lane, Jesup, Wayne, Georgia, United States 31545

## **Basic Details**

| Price:           | \$234,999  |
|------------------|------------|
| Rooms:           | 11         |
| Bedrooms:        | 4          |
| Bathrooms:       | 3          |
| Half Bathrooms:  | 0          |
| Square Footage:  | 2,001 Sqft |
| Year Built:      | 2024       |
| Subdivision:     | NONE       |
| Listing Type:    | For Sale   |
| Listing ID:      | 153927     |
| Property Status: | Active     |