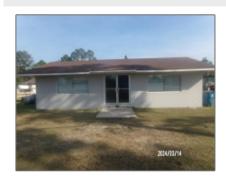

# 488 Woodsbridge Road, Jesup, Georgia 31545

960 Sqft - 488 Woodsbridge Road, Jesup, Wayne, Georgia, United States 31545

#### **Basic Details**

| Basic Details   |                   |
|-----------------|-------------------|
| Price:          | \$249,000         |
| Lot Size:       | 2.31 Acre         |
| Rooms:          | 5                 |
| Bedrooms:       | 1                 |
| Bathrooms:      | 1                 |
| Half Bathrooms: | 1                 |
| Square Footage: | 960 Sqft          |
| Year Built:     | 1984              |
| Subdivision:    | NONE              |
| Listing Type:   | For Sale          |
| Listing ID:     | 153844            |
| High School:    | Wayne County High |
|                 |                   |

#### Features

| Style:            | Ranch                   |
|-------------------|-------------------------|
| Construct/Siding: | Brick                   |
| Roof:             | Asbestos Shingle, Metal |
| Car Storage:      | Other                   |
| Fence:            | Chain Link              |
| Dining:           | Eat-in Kitchen          |