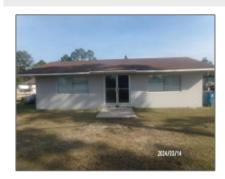

# 488 Woodsbridge Road, Jesup, Georgia 31545

3,960 Sqft - 488 Woodsbridge Road, Jesup, Wayne, Georgia, United States 31545

#### **Basic Details**

| Basic Betans     |            |
|------------------|------------|
| Price:           | \$249,000  |
| Lot Size:        | 2.31 Acre  |
| Rooms:           | 0          |
| Bedrooms:        | 0          |
| Bathrooms:       | 0          |
| Half Bathrooms:  | 0          |
| Square Footage:  | 3,960 Sqft |
| Year Built:      | 1984       |
| Subdivision:     | NONE       |
| Listing Type:    | For Sale   |
| Listing ID:      | 147603     |
| Property Status: | Active     |

#### Features

| $\sqrt{}$ | Style:            | Other             |
|-----------|-------------------|-------------------|
| $\sqrt{}$ | Construct/Siding: | Block, Frame      |
| $\sqrt{}$ | Car Storage:      | See Remarks       |
| $\sqrt{}$ | Fence:            | Chain Link        |
| $\sqrt{}$ | Dining:           | Other-see Remarks |
| $\sqrt{}$ | Cooling System:   | Central Air       |