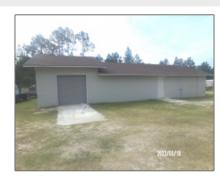

# 488 Woodsbridge Road, Jesup, Georgia 31545

3,960 Sqft - 488 Woodsbridge Road, Jesup, Wayne, Georgia, United States 31545

#### **Basic Details**

| Basic Betans     |            |
|------------------|------------|
| Price:           | \$249,000  |
| Lot Size:        | 2.31 Acre  |
| Rooms:           | 0          |
| Bedrooms:        | 0          |
| Bathrooms:       | 0          |
| Half Bathrooms:  | 0          |
| Square Footage:  | 3,960 Sqft |
| Year Built:      | 1984       |
| Subdivision:     | NONE       |
| Listing Type:    | For Sale   |
| Listing ID:      | 147603     |
| Property Status: | Active     |

#### Features

| $\sqrt{}$ | Style:            | Other             |
|-----------|-------------------|-------------------|
| $\sqrt{}$ | Construct/Siding: | Block, Frame      |
| $\sqrt{}$ | Car Storage:      | See Remarks       |
| $\sqrt{}$ | Fence:            | Chain Link        |
| $\sqrt{}$ | Dining:           | Other-see Remarks |
| $\sqrt{}$ | Cooling System:   | Central Air       |