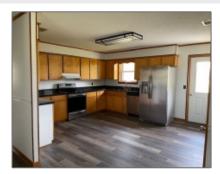

## 8868 Highway 169, Glennville, Georgia 30427 1,200 Sqft - 8868 Highway 169, Glennville, Tattnall, Georgia, United States 30427

| Basic Details      |                                | Features |       |
|--------------------|--------------------------------|----------|-------|
| Price:             | \$1,800                        | √ Style: | House |
| Rooms:             | 5                              |          |       |
| Bedrooms:          | 3                              |          |       |
| Bathrooms:         | 2                              |          |       |
| Half Bathrooms:    | 0                              |          |       |
| Square Footage:    | 1,200 Sqft                     |          |       |
| Year Built:        | 1988                           |          |       |
| Subdivision:       | NONE                           |          |       |
| Listing Type:      | For Rent                       |          |       |
| Listing ID:        | 153812                         |          |       |
| Elementary School: | TATTNALL                       |          |       |
| Middle School:     | TATTNALL                       |          |       |
| High School:       | Tattnall County High<br>School |          |       |
| Property Status:   | Active                         |          |       |
| Address Map        |                                | -        |       |
| Latitude:          | N31° 57' 10.2''                |          |       |
| Longitude:         | W83° 59' 39.4''                |          |       |
|                    |                                |          |       |