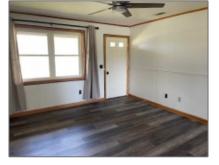

## 8868 Highway 169, Glennville, Georgia 30427 1,200 Sqft - 8868 Highway 169, Glennville, Tattnall, Georgia, United States 30427

| Basic Details      |                                | Features |       |
|--------------------|--------------------------------|----------|-------|
| Price:             | \$1,800                        | √ Style: | House |
| Rooms:             | 5                              |          |       |
| Bedrooms:          | 3                              |          |       |
| Bathrooms:         | 2                              |          |       |
| Half Bathrooms:    | 0                              |          |       |
| Square Footage:    | 1,200 Sqft                     |          |       |
| Year Built:        | 1988                           |          |       |
| Subdivision:       | NONE                           |          |       |
| Listing Type:      | For Rent                       |          |       |
| Listing ID:        | 153812                         |          |       |
| Elementary School: | TATTNALL                       |          |       |
| Middle School:     | TATTNALL                       |          |       |
| High School:       | Tattnall County High<br>School |          |       |
| Property Status:   | Active                         |          |       |
| Address Map        |                                | -        |       |
| Latitude:          | N31° 57' 10.2''                |          |       |
| Longitude:         | W83° 59' 39.4''                |          |       |
|                    |                                |          |       |