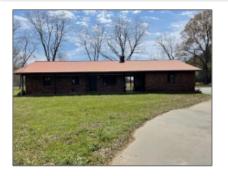

## 8868 Highway 169, Glennville, Georgia 30427 1,200 Sqft - 8868 Highway 169, Glennville, Tattnall, Georgia, United States 30427

| Basic Details      |                                | Features |       |
|--------------------|--------------------------------|----------|-------|
| Price:             | \$1,800                        | √ Style: | House |
| Rooms:             | 5                              |          |       |
| Bedrooms:          | 3                              |          |       |
| Bathrooms:         | 2                              |          |       |
| Half Bathrooms:    | 0                              |          |       |
| Square Footage:    | 1,200 Sqft                     |          |       |
| Year Built:        | 1988                           |          |       |
| Subdivision:       | NONE                           |          |       |
| Listing Type:      | For Rent                       |          |       |
| Listing ID:        | 153812                         |          |       |
| Elementary School: | TATTNALL                       |          |       |
| Middle School:     | TATTNALL                       |          |       |
| High School:       | Tattnall County High<br>School |          |       |
| Property Status:   | Active                         |          |       |
| Address Map        |                                | -        |       |
| Latitude:          | N31° 57' 10.2''                |          |       |
| Longitude:         | W83° 59' 39.4''                |          |       |
|                    |                                |          |       |