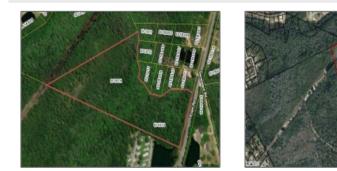

## 54.41 AC Elim Church Road, Hinesville, Liberty, Georgia, United States

0 Sqft - 54.41 AC Elim Church Road, Hinesville, Liberty, Georgia, United States 31313

| Basic Details    |                 | Features |                   |
|------------------|-----------------|----------|-------------------|
| Price:           | \$150,000       | √ Style: | Agricultural Land |
| Lot Size:        | 54.41 Acre      |          |                   |
| Rooms:           | 0               |          |                   |
| Bedrooms:        | 0               |          |                   |
| Bathrooms:       | 0               |          |                   |
| Half Bathrooms:  | 0               |          |                   |
| Square Footage:  | 0 Sqft          |          |                   |
| Year Built:      | 0               |          |                   |
| Subdivision:     | NONE            |          |                   |
| Listing Type:    | For Sale        |          |                   |
| Property Status: | Active          |          |                   |
| Address Map      |                 | -        |                   |
| Latitude:        | N31° 49' 40.5'' |          |                   |
| Longitude:       | W82° 22' 37.9'' |          |                   |