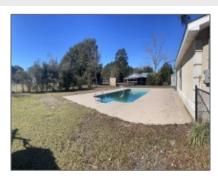

#### **Basic Details**

| Dasic Details    |            |
|------------------|------------|
| Price:           | \$279,900  |
| Lot Size:        | 0.70 Acre  |
| Rooms:           | 7          |
| Bedrooms:        | 4          |
| Bathrooms:       | 2          |
| Half Bathrooms:  | 0          |
| Square Footage:  | 1,958 Sqft |
| Year Built:      | 1960       |
| Subdivision:     | NONE       |
| Listing Type:    | For Sale   |
| Listing ID:      | 153763     |
| Property Status: | Active     |

#### **Features**

| √         | Style:                | Ranch                                   |
|-----------|-----------------------|-----------------------------------------|
| $\sqrt{}$ | Construct/Siding:     | Stucco                                  |
| $\sqrt{}$ | Roof:                 | Asbestos Shingle                        |
| $\sqrt{}$ | Car Storage:          | Two Car, Workshop In<br>Garage, One Car |
| $\sqrt{}$ | Exterior<br>Features: | See Remarks, Storage,<br>Outbuilding(s) |
| $\sqrt{}$ | Fence:                | Back Yard, Chain Link                   |
| $\sqrt{}$ | Dining:               | Dining/kitchen Combo                    |