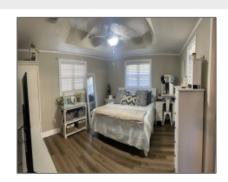

#### **Basic Details**

| Dasic Details    |            |
|------------------|------------|
| Price:           | \$279,900  |
| Lot Size:        | 0.70 Acre  |
| Rooms:           | 7          |
| Bedrooms:        | 4          |
| Bathrooms:       | 2          |
| Half Bathrooms:  | 0          |
| Square Footage:  | 1,958 Sqft |
| Year Built:      | 1960       |
| Subdivision:     | NONE       |
| Listing Type:    | For Sale   |
| Listing ID:      | 153763     |
| Property Status: | Active     |

#### **Features**

| √         | Style:                | Ranch                                   |
|-----------|-----------------------|-----------------------------------------|
| $\sqrt{}$ | Construct/Siding:     | Stucco                                  |
| $\sqrt{}$ | Roof:                 | Asbestos Shingle                        |
| $\sqrt{}$ | Car Storage:          | Two Car, Workshop In<br>Garage, One Car |
| $\sqrt{}$ | Exterior<br>Features: | See Remarks, Storage,<br>Outbuilding(s) |
| $\sqrt{}$ | Fence:                | Back Yard, Chain Link                   |
| $\sqrt{}$ | Dining:               | Dining/kitchen Combo                    |