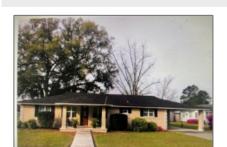

## 202 Wasdin Street, Screven, Wayne, Georgia, United States 31560

1,958 Sqft - 202 Wasdin Street, Screven, Wayne, Georgia, United States 31560

Dining/kitchen Combo

#### **Basic Details**

| Dasic Details    |            |
|------------------|------------|
| Price:           | \$279,900  |
| Lot Size:        | 0.70 Acre  |
| Rooms:           | 7          |
| Bedrooms:        | 4          |
| Bathrooms:       | 2          |
| Half Bathrooms:  | 0          |
| Square Footage:  | 1,958 Sqft |
| Year Built:      | 1960       |
| Subdivision:     | NONE       |
| Listing Type:    | For Sale   |
| Listing ID:      | 153763     |
| Property Status: | Active     |

#### **Features**

| √         | Style:                | Ranch                                   |
|-----------|-----------------------|-----------------------------------------|
| $\sqrt{}$ | Construct/Siding:     | Stucco                                  |
| $\sqrt{}$ | Roof:                 | Asbestos Shingle                        |
| $\sqrt{}$ | Car Storage:          | Two Car, Workshop In<br>Garage, One Car |
| $\sqrt{}$ | Exterior<br>Features: | See Remarks, Storage,<br>Outbuilding(s) |
| $\sqrt{}$ | Fence:                | Back Yard, Chain Link                   |
| $\sqrt{}$ | Dining:               | Dining/kitchen Combo                    |