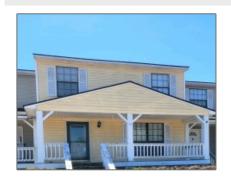

## 912 Pineland Avenue, Hinesville, Georgia 31313

1,428 Sqft - 912 Pineland Avenue, Hinesville, Liberty, Georgia, United States 31313

## **Basic Details**

| Price:           | \$149,900              |  |
|------------------|------------------------|--|
| Rooms:           | 5                      |  |
| Bedrooms:        | 3                      |  |
| Bathrooms:       | 2                      |  |
| Half Bathrooms:  | 1                      |  |
| Square Footage:  | 1,428 Sqft             |  |
| Year Built:      | 1989                   |  |
| Subdivision:     | Ravenwood<br>Townhomes |  |
| Listing Type:    | For Sale               |  |
| Listing ID:      | 153649                 |  |
| High School:     | Bradwell Institute     |  |
| Property Status: | Active                 |  |

## Features

| $\sqrt{}$ | Style:                | Townhome            |
|-----------|-----------------------|---------------------|
| $\sqrt{}$ | Construct/Siding:     | Vinyl Siding        |
| $\sqrt{}$ | Roof:                 | Shingle             |
| $\sqrt{}$ | Car Storage:          | Parking Spaces      |
| $\sqrt{}$ | Exterior<br>Features: | Other               |
| $\sqrt{}$ | Dining:               | Dining/living Combo |