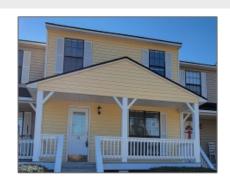

## 912 Pineland Avenue, Hinesville, Georgia 31313

1,428 Sqft - 912 Pineland Avenue, Hinesville, Liberty, Georgia, United States 31313

## **Basic Details**

| Price:           | \$149,900              |  |
|------------------|------------------------|--|
| Rooms:           | 5                      |  |
| Bedrooms:        | 3                      |  |
| Bathrooms:       | 2                      |  |
| Half Bathrooms:  | 1                      |  |
| Square Footage:  | 1,428 Sqft             |  |
| Year Built:      | 1989                   |  |
| Subdivision:     | Ravenwood<br>Townhomes |  |
| Listing Type:    | For Sale               |  |
| Listing ID:      | 153649                 |  |
| High School:     | Bradwell Institute     |  |
| Property Status: | Active                 |  |

## Features

| $\sqrt{}$ | Style:                | Townhome            |
|-----------|-----------------------|---------------------|
| $\sqrt{}$ | Construct/Siding:     | Vinyl Siding        |
| $\sqrt{}$ | Roof:                 | Shingle             |
| $\sqrt{}$ | Car Storage:          | Parking Spaces      |
| $\sqrt{}$ | Exterior<br>Features: | Other               |
| $\sqrt{}$ | Dining:               | Dining/living Combo |