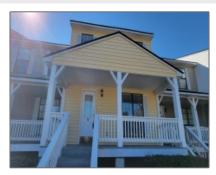

## 912 Pineland Avenue, Hinesville, Georgia 31313

1,428 Sqft - 912 Pineland Avenue, Hinesville, Liberty, Georgia, United States 31313

## **Basic Details**

| Price:           | \$149,900              |  |
|------------------|------------------------|--|
| Rooms:           | 5                      |  |
| Bedrooms:        | 3                      |  |
| Bathrooms:       | 2                      |  |
| Half Bathrooms:  | 1                      |  |
| Square Footage:  | 1,428 Sqft             |  |
| Year Built:      | 1989                   |  |
| Subdivision:     | Ravenwood<br>Townhomes |  |
| Listing Type:    | For Sale               |  |
| Listing ID:      | 153649                 |  |
| High School:     | Bradwell Institute     |  |
| Property Status: | Active                 |  |

## Features

| $\sqrt{}$ | Style:                | Townhome            |
|-----------|-----------------------|---------------------|
| $\sqrt{}$ | Construct/Siding:     | Vinyl Siding        |
| $\sqrt{}$ | Roof:                 | Shingle             |
| $\sqrt{}$ | Car Storage:          | Parking Spaces      |
| $\sqrt{}$ | Exterior<br>Features: | Other               |
| $\sqrt{}$ | Dining:               | Dining/living Combo |