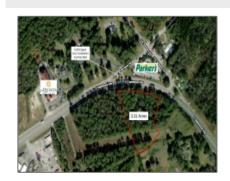

## 1919 East Oglethorpe Highway, Flemington, Liberty, Georgia, United Sta

0 Sqft - 1919 East Oglethorpe Highway, Flemington, Liberty, Georgia, United States 31313

## Features

| Price:           | \$750,000 | $\sqrt{}$ | Style:            | Commercial Land |
|------------------|-----------|-----------|-------------------|-----------------|
| Lot Size:        | 3.31 Acre | -/        | Construct/Siding: | Ci. I           |
| Rooms:           | 0         | √         | consultating.     | Street          |
| Bedrooms:        | 0         |           |                   |                 |
| Bathrooms:       | 0         |           |                   |                 |
| Half Bathrooms:  | 0         |           |                   |                 |
| Square Footage:  | 0 Sqft    |           |                   |                 |
| Year Built:      | 0         |           |                   |                 |
| Subdivision:     | NONE      |           |                   |                 |
| Listing Type:    | For Sale  |           |                   |                 |
| Listing ID:      | 153387    |           |                   |                 |
| Property Status: | Active    |           |                   |                 |
| Address Map      |           | -         |                   |                 |

N31° 51' 30.5''

W82° 26' 9''