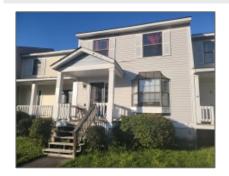

## 912 Pineland Avenue, Hinesville, Georgia 31313

1,428 Sqft - 912 Pineland Avenue, Hinesville, Liberty, Georgia, United States 31313

| Basic |  |
|-------|--|
|       |  |
|       |  |
|       |  |

| Price:           | \$133,000              |  |
|------------------|------------------------|--|
| Rooms:           | 5                      |  |
| Bedrooms:        | 3                      |  |
| Bathrooms:       | 2                      |  |
| Half Bathrooms:  | 1                      |  |
| Square Footage:  | 1,428 Sqft             |  |
| Year Built:      | 1988                   |  |
| Subdivision:     | Ravenwood<br>Townhomes |  |
| Listing Type:    | For Sale               |  |
| Listing ID:      | 152709                 |  |
| High School:     | Bradwell Institute     |  |
| Property Status: | Active                 |  |