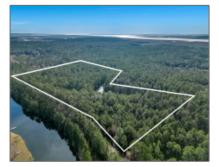

## 0 Steeple Chase Lane, Richmond Hill, BRYAN, Georgia, United States 313

0 Sqft - 0 Steeple Chase Lane, Richmond Hill, BRYAN, Georgia, United States 31324

## **Basic Details** Features Price: \$875,000 Style: Land Lot Size: 16.29 Acre Construct/Siding: ~ In Area Rooms: 0 Bedrooms: 0 Bathrooms: 0 0 Half Bathrooms: 0 Sqft Square Footage: Year Built: 0 Subdivision: NONE Listing Type: For Sale Elementary School: McAllister Elementary Middle School: Richmond Hill Middle High School: **Richmond Hill High Property Status:** Active Address Map Latitude: N31° 57' 14.1" Longitude: W82° 40' 53.7"