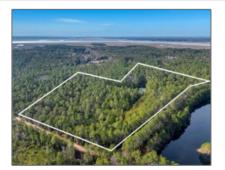

## 0 Steeple Chase Lane, Richmond Hill, BRYAN, Georgia, United States 313

0 Sqft - 0 Steeple Chase Lane, Richmond Hill, BRYAN, Georgia, United States 31324

## **Basic Details** Features Price: \$875,000 Style: Land Lot Size: 16.29 Acre Construct/Siding: ~ In Area Rooms: 0 Bedrooms: 0 Bathrooms: 0 0 Half Bathrooms: 0 Sqft Square Footage: Year Built: 0 Subdivision: NONE Listing Type: For Sale Elementary School: McAllister Elementary Middle School: Richmond Hill Middle High School: **Richmond Hill High Property Status:** Active Address Map Latitude: N31° 57' 14.1" Longitude: W82° 40' 53.7"