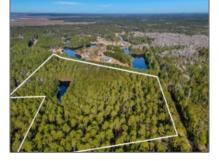

## 0 Steeple Chase Lane, Richmond Hill, BRYAN, Georgia, United States 313

0 Sqft - 0 Steeple Chase Lane, Richmond Hill, BRYAN, Georgia, United States 31324

## **Basic Details** Features Price: \$875,000 Style: Land Lot Size: 16.29 Acre Construct/Siding: ~ In Area Rooms: 0 Bedrooms: 0 Bathrooms: 0 0 Half Bathrooms: 0 Sqft Square Footage: Year Built: 0 Subdivision: NONE Listing Type: For Sale Elementary School: McAllister Elementary Middle School: Richmond Hill Middle High School: **Richmond Hill High Property Status:** Active Address Map Latitude: N31° 57' 14.1" Longitude: W82° 40' 53.7"