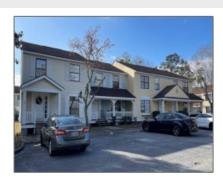

## 601 Tupelo Trail, Hinesville, Liberty, Georgia, United States 31313

1,468 Sqft - 601 Tupelo Trail, Hinesville, Liberty, Georgia, United States 31313

## **Basic Details**

| Price:           | \$1,550,000               |
|------------------|---------------------------|
| Rooms:           | 0                         |
| Bedrooms:        | 0                         |
| Bathrooms:       | 0                         |
| Half Bathrooms:  | 0                         |
| Square Footage:  | 1,468 Sqft                |
| Year Built:      | 1985                      |
| Subdivision:     | Smokerise<br>Condominiums |
| Listing Type:    | For Sale                  |
| Property Status: | Active                    |