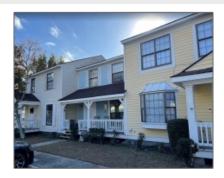

## 601 Tupelo Trail, Hinesville, Liberty, Georgia, United States 31313

1,468 Sqft - 601 Tupelo Trail, Hinesville, Liberty, Georgia, United States 31313

## **Basic Details**

| Price:           | \$1,550,000               |
|------------------|---------------------------|
| Rooms:           | 0                         |
| Bedrooms:        | 0                         |
| Bathrooms:       | 0                         |
| Half Bathrooms:  | 0                         |
| Square Footage:  | 1,468 Sqft                |
| Year Built:      | 1985                      |
| Subdivision:     | Smokerise<br>Condominiums |
| Listing Type:    | For Sale                  |
| Property Status: | Active                    |