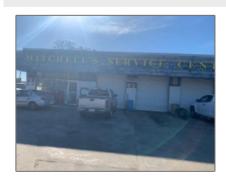

## 3091 Savannah Highway, Jesup, Wayne, Georgia, United States 31545

3,000 Sqft - 3091 Savannah Highway, Jesup, Wayne, Georgia, United States 31545

## **Features**

| $\sqrt{}$ | Style:            | Auto Sales/service                                                  |
|-----------|-------------------|---------------------------------------------------------------------|
| $\sqrt{}$ | Construct/Siding: | Block                                                               |
| $\sqrt{}$ | Roof:             | Other                                                               |
| $\sqrt{}$ | Car Storage:      | 36-55 Spaces                                                        |
| $\sqrt{}$ | Dining:           | Trade Fixtures &<br>Equipment, Business &<br>Real Estate, Inventory |
|           | Cooling System:   | Other                                                               |