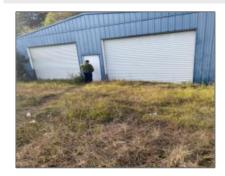

## 496 Broad Street, Jesup, Wayne,

Georgia, United States 31545 23,000 Sqft - 496 Broad Street, Jesup, Wayne, Georgia, United States 31545

## Features

| $\sqrt{}$ | Style:            | Other                     |
|-----------|-------------------|---------------------------|
| $\sqrt{}$ | Construct/Siding: | Block                     |
| $\sqrt{}$ | Roof:             | Metal                     |
| $\sqrt{}$ | Car Storage:      | 6-10 Spaces, Alley Access |
| $\sqrt{}$ | Fence:            | Wire                      |
| $\sqrt{}$ | Dining:           | Other-see Remarks         |
| ~         | Cooling System:   | See Remarks               |