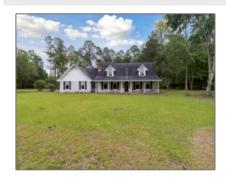

## 5278 Elim Church Road NE, Ludowici, Georgia 31316

3,904 Sqft - 5278 Elim Church Road NE, Ludowici, Long, Georgia, United States 31316

| asic |  |  |
|------|--|--|
|      |  |  |
|      |  |  |
|      |  |  |