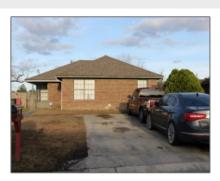

## 913 Blackwillow Drive, Hinesville, Georgia 31313

| -  |      | -   |    |     |     |
|----|------|-----|----|-----|-----|
| Кs | asio | ווי | Δt | າລາ | ılc |
|    |      |     |    |     |     |

| Basic Betans     |                          |  |
|------------------|--------------------------|--|
| Price:           | \$229,900                |  |
| Lot Size:        | 0.25 Acre                |  |
| Rooms:           | 8                        |  |
| Bedrooms:        | 4                        |  |
| Bathrooms:       | 2                        |  |
| Half Bathrooms:  | 0                        |  |
| Square Footage:  | 1,547 Sqft               |  |
| Year Built:      | 1994                     |  |
| Subdivision:     | Mills Creek              |  |
| Listing Type:    | For Sale                 |  |
| Listing ID:      | 148769                   |  |
| Middle School:   | Snelson Golden<br>Middle |  |
| High School:     | Bradwell Institute       |  |
| Property Status: | Active                   |  |
|                  |                          |  |

## Features

| $\sqrt{}$ | Style:            | Ranch              |
|-----------|-------------------|--------------------|
| $\sqrt{}$ | Construct/Siding: | Brick              |
| $\sqrt{}$ | Roof:             | Shingle            |
| $\sqrt{}$ | Car Storage:      | Parking Pad        |
| $\sqrt{}$ | Fence:            | Privacy            |
| √         | Dining:           | Formal Dining Room |